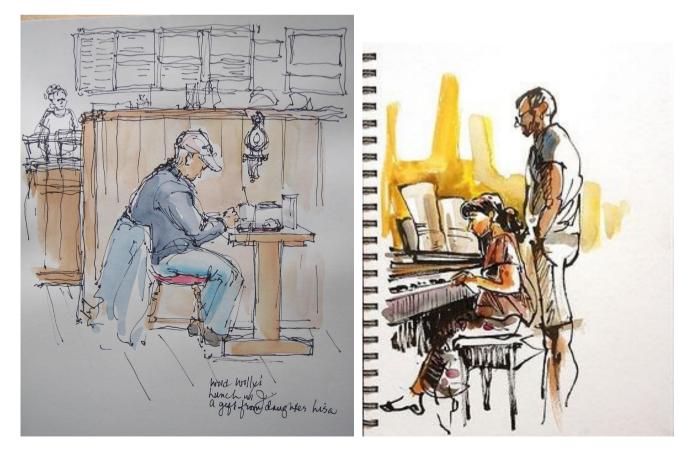

# FIGURE

Extra Practice | Draw Your Family

#### GOAL

Take photos of your family to practice drawing the figure.

## TECHNIQUE

Envelope Shapes Block-in shape

#### INSTRUCTION

Using what you learned last week about envelope shapes and block-in shapes, take photos of your family doing various activities and then practice drawing them. Try to take pictures of a variety if activities and poses that challenge you.



Examples sketches of every-day life

# EXAMPLES





# EXAMPLES





### PRACTICE

Here are some poses to help you think of your own poses and to use as practice.



## PRACTICE

Here are some poses to help you think of your own poses and to use as practice.