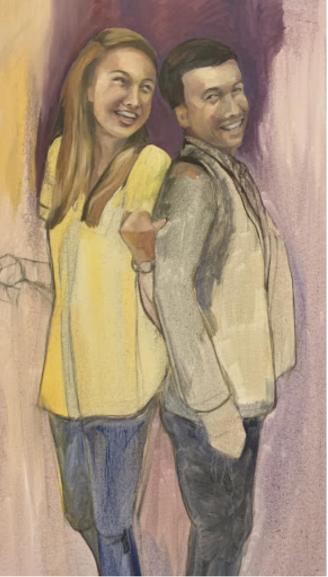

# FIGURE

Extra Practice | Draw Your Family

#### GOAL

Take photos of your family to practice drawing the figure.

## TECHNIQUE

Envelope Shapes Block-in shape

#### INSTRUCTION

Using what you learned last week about envelope shapes and block-in shapes, take photos of your family doing various activities and then practice drawing them. Try to take pictures of a variety if activities and poses that challenge you.



Examples sketches of every-day life

# EXAMPLES





# EXAMPLES





### PRACTICE

Here are some poses to help you think of your own poses and to use as practice.



## PRACTICE

Here are some poses to help you think of your own poses and to use as practice.